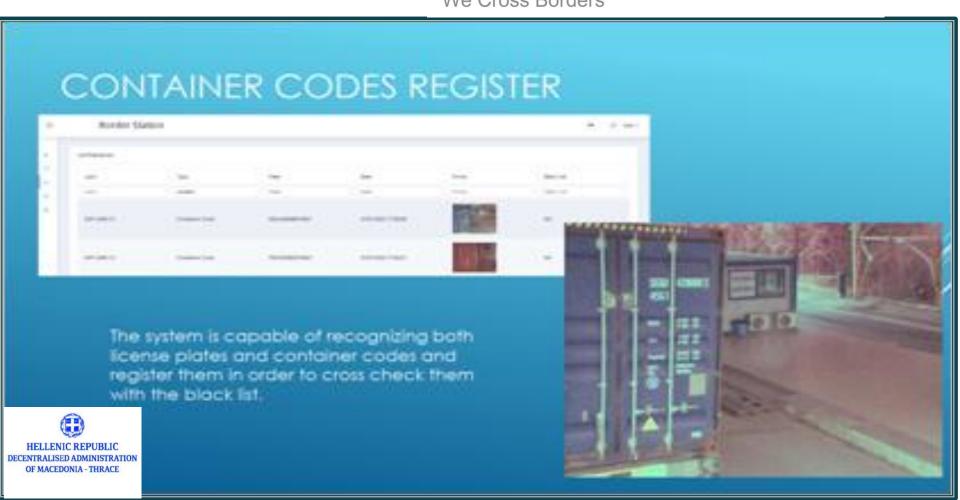

### LICENSE PLATE REGISTER USING ANPR CAMERAS

Throughout the interface an employee is able to see the license plate and its corresponding snap of the vehicle. In addition, with a click of a button the user could add the particular vehicle to a black list or even open the bar manually.

# SCREENS INFORMING DRIVERS AND CUSTOM EMPLOYEES

After the successful register of the license plate, the system checks if the plate is in a black list. If it is, a discreet message is shown for the employees and the bar is locked and if it is not a welcoming message appears and the bar automatically opens.