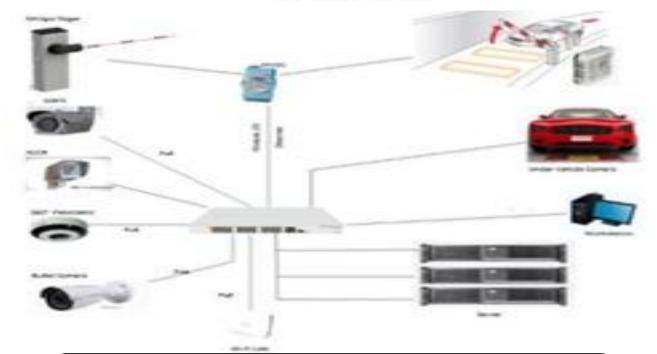

## Network Architecture

CCI 2014 TC 16 I5CB 009

We Cross Borders

## **Network Connection** Topology

### LICENSE PLATE REGISTER USING ANPR CAMERAS

Throughout the interface an employee is able to see the license plate and its corresponding snap of the vehicle. In addition, with a click of a button the user could add the particular vehicle to a black list or even open the bar manually.

# SCREENS INFORMING DRIVERS AND CUSTOM EMPLOYEES

After the successful register of the license plate, the system checks if the plate is in a black list. If it is, a discreet message is shown for the employees and the bar is locked and if it is not a welcoming message appears and the bar automatically opens.

# But how was all this implemented?

| A/A | Ειδος εξοπλισμού   |    |    | Rack 3<br>(Lane 12) |    |   | ΣΥΝΟΛΟ |
|-----|--------------------|----|----|---------------------|----|---|--------|
| 1   | CCTV Bullet        | 2  | 0  | 2                   | 1  | 2 | 7      |
| 2   | CCTV Panoramic     | 3  | 4  | 2                   | 5  |   | 14     |
| 3   | ANPR camera        | 3  | 8  | 3                   | 8  |   | 22     |
| 4   | ACCR camera        | 9  | 0  | 6                   | 0  |   | 15     |
| 5   | CCTV Under Vehicle | 1  | 0  |                     | 0  |   | 1      |
| 6   | TFI                | 0  | 6  | 3                   | 6  |   | 15     |
| 7   | Adam               | 2  | 2  | 3                   | 3  |   | 10     |
| 8   | WorkStation        | 1  | 1  | 1                   | 3  |   | 6      |
| 9   | Ασύρματη Μονάδα    | 0  | 0  |                     | 2  | 1 | 3      |
| 10  | LED Panel          | 0  | 0  |                     | 2  |   | 2      |
|     | ΣΥΝΟΛΟ             | 21 | 21 | 20                  | 30 | 3 | 95     |