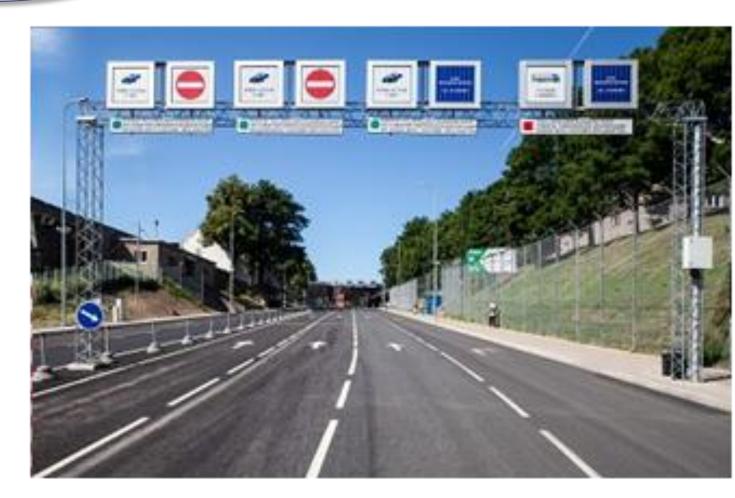

### LICENSE PLATE REGISTER USING ANPR CAMERAS

Throughout the interface an employee is able to see the license plate and its corresponding snap of the vehicle. In addition, with a click of a button the user could add the particular vehicle to a black list or even open the bar manually.

# SCREENS INFORMING DRIVERS AND CUSTOM EMPLOYEES

After the successful register of the license plate, the system checks if the plate is in a black list. If it is, a discreet message is shown for the employees and the bar is locked and if it is not a welcoming message appears and the bar automatically opens.