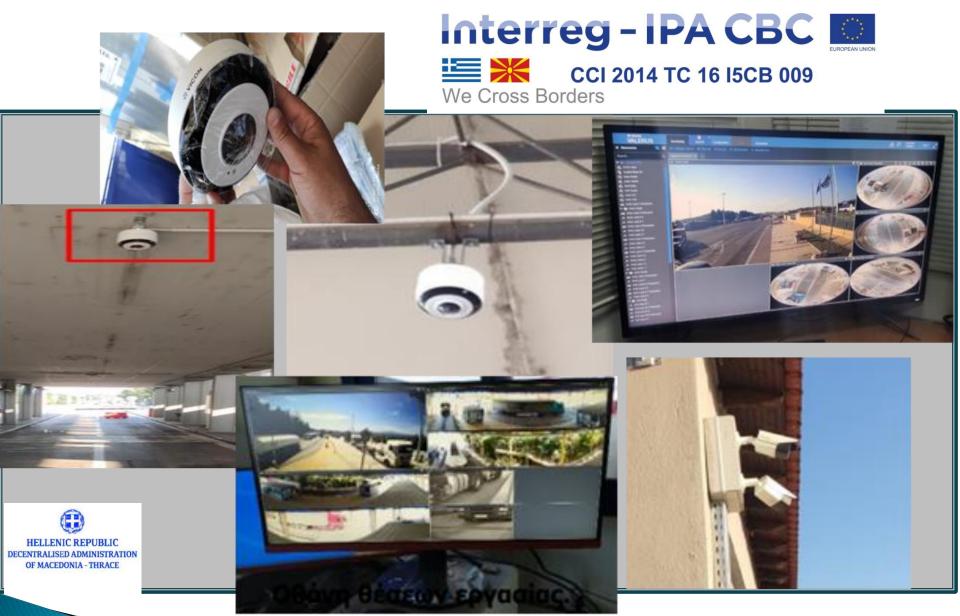

### LICENSE PLATE REGISTER USING ANPR CAMERAS

Throughout the interface an employee is able to see the license plate and its corresponding snap of the vehicle. In addition, with a click of a button the user could add the particular vehicle to a black list or even open the bar manually.

# SCREENS INFORMING DRIVERS AND CUSTOM EMPLOYEES

After the successful register of the license plate, the system checks if the plate is in a black list. If it is, a discreet message is shown for the employees and the bar is locked and if it is not a welcoming message appears and the bar automatically opens.

# But how was all this implemented?

| A/A | Ειδος εξοπλισμού   |    |    | Rack 3<br>(Lane 12) |    |   | ΣΥΝΟΛΟ |
|-----|--------------------|----|----|---------------------|----|---|--------|
| 1   | CCTV Bullet        | 2  | 0  | 2                   | 1  | 2 | 7      |
| 2   | CCTV Panoramic     | 3  | 4  | 2                   | 5  |   | 14     |
| 3   | ANPR camera        | 3  | 8  | 3                   | 8  |   | 22     |
| 4   | ACCR camera        | 9  | 0  | 6                   | 0  |   | 15     |
| 5   | CCTV Under Vehicle | 1  | 0  |                     | 0  |   | 1      |
| 6   | TFI                | 0  | 6  | 3                   | 6  |   | 15     |
| 7   | Adam               | 2  | 2  | 3                   | 3  |   | 10     |
| 8   | WorkStation        | 1  | 1  | 1                   | 3  |   | 6      |
| 9   | Ασύρματη Μονάδα    | 0  | 0  |                     | 2  | 1 | 3      |
| 10  | LED Panel          | 0  | 0  |                     | 2  |   | 2      |
|     | ΣΥΝΟΛΟ             | 21 | 21 | 20                  | 30 | 3 | 95     |