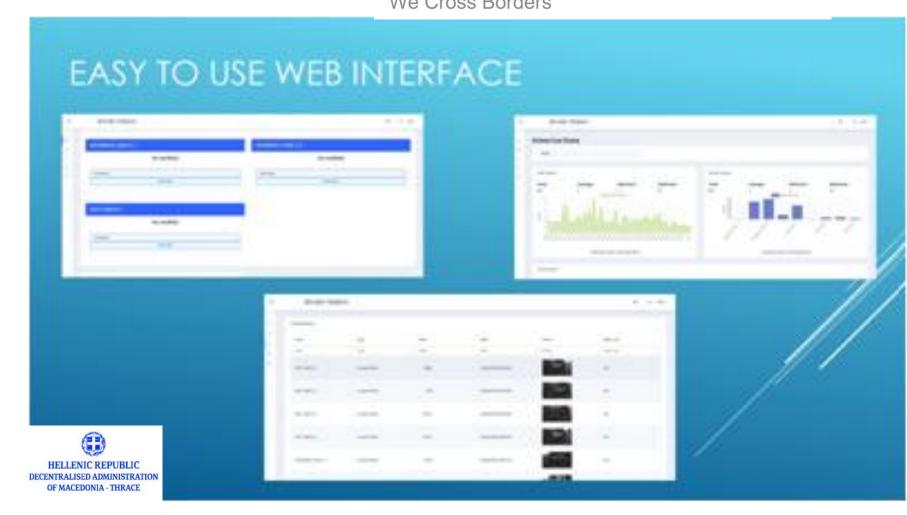

### LICENSE PLATE REGISTER USING ANPR CAMERAS

Throughout the interface an employee is able to see the license plate and its corresponding snap of the vehicle. In addition, with a click of a button the user could add the particular vehicle to a black list or even open the bar manually.

# SCREENS INFORMING DRIVERS AND CUSTOM EMPLOYEES

After the successful register of the license plate, the system checks if the plate is in a black list. If it is, a discreet message is shown for the employees and the bar is locked and if it is not a welcoming message appears and the bar automatically opens.