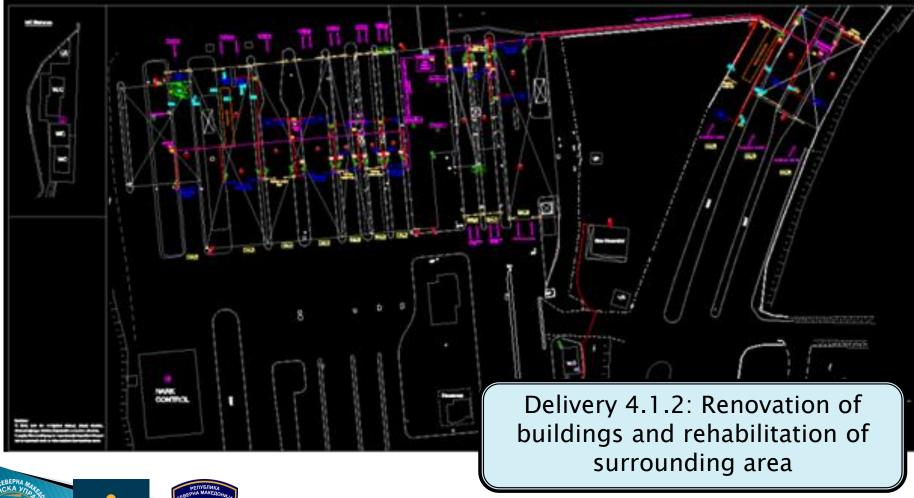

DELIVERABLE: D4.1.2 Infrastructure and Works

DELIVERABLE'S BUDGET: 504.748,20€

The project is co-funded by the European Union and by National Funds of the participating countries