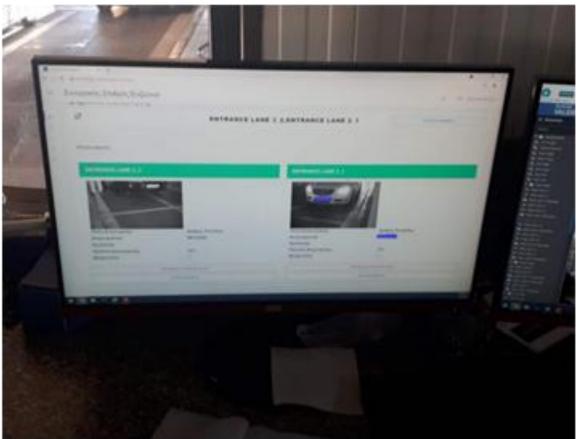

### LICENSE PLATE REGISTER USING ANPR CAMERAS

Throughout the interface an employee is able to see the license plate and its corresponding snap of the vehicle. In addition, with a click of a button the user could add the particular vehicle to a black list or even open the bar manually.

# SCREENS INFORMING DRIVERS AND CUSTOM EMPLOYEES

After the successful register of the license plate, the system checks if the plate is in a black list. If it is, a discreet message is shown for the employees and the bar is locked and if it is not a welcoming message appears and the bar automatically opens.