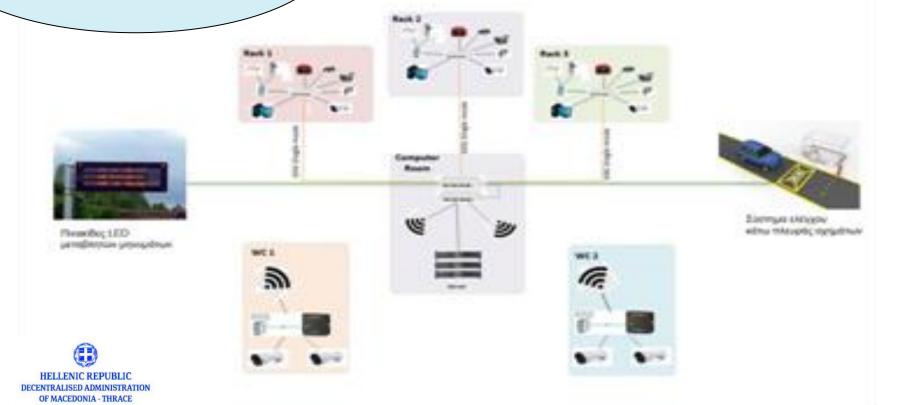

## Network Architecture

CCI 2014 TC 16 I5CB 009

We Cross Borders

## **Network Connection** Topology

### LICENSE PLATE REGISTER USING ANPR CAMERAS

Throughout the interface an employee is able to see the license plate and its corresponding snap of the vehicle. In addition, with a click of a button the user could add the particular vehicle to a black list or even open the bar manually.

# SCREENS INFORMING DRIVERS AND CUSTOM EMPLOYEES

After the successful register of the license plate, the system checks if the plate is in a black list. If it is, a discreet message is shown for the employees and the bar is locked and if it is not a welcoming message appears and the bar automatically opens.

# But how was all this implemented?

| A/A | Ειδος εξοπλισμού   |    |    | Rack 3<br>(Lane 12) |    |   | ΣΥΝΟΛΟ |
|-----|--------------------|----|----|---------------------|----|---|--------|
| 1   | CCTV Bullet        | 2  | 0  | 2                   | 1  | 2 | 7      |
| 2   | CCTV Panoramic     | 3  | 4  | 2                   | 5  |   | 14     |
| 3   | ANPR camera        | 3  | 8  | 3                   | 8  |   | 22     |
| 4   | ACCR camera        | 9  | 0  | 6                   | 0  |   | 15     |
| 5   | CCTV Under Vehicle | 1  | 0  |                     | 0  |   | 1      |
| 6   | TFI                | 0  | 6  | 3                   | 6  |   | 15     |
| 7   | Adam               | 2  | 2  | 3                   | 3  |   | 10     |
| 8   | WorkStation        | 1  | 1  | 1                   | 3  |   | 6      |
| 9   | Ασύρματη Μονάδα    | 0  | 0  |                     | 2  | 1 | 3      |
| 10  | LED Panel          | 0  | 0  |                     | 2  |   | 2      |
|     | ΣΥΝΟΛΟ             | 21 | 21 | 20                  | 30 | 3 | 95     |