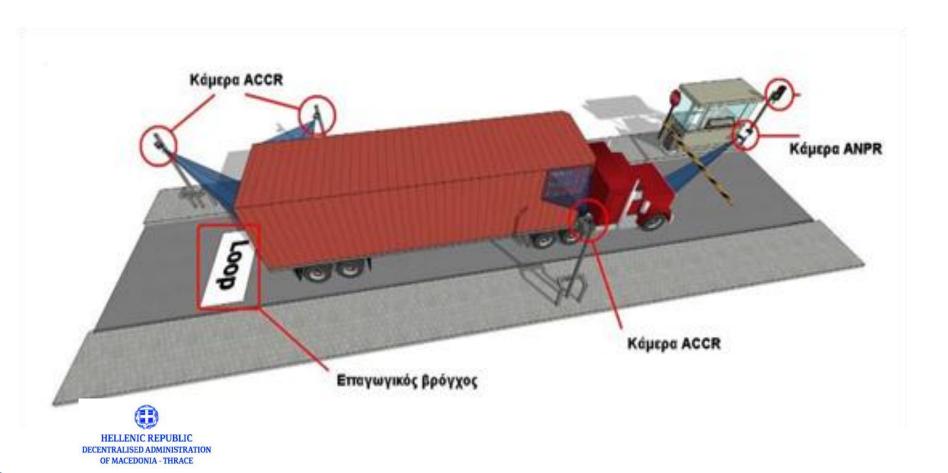

### LICENSE PLATE REGISTER USING ANPR CAMERAS

Throughout the interface an employee is able to see the license plate and its corresponding snap of the vehicle. In addition, with a click of a button the user could add the particular vehicle to a black list or even open the bar manually.

# SCREENS INFORMING DRIVERS AND CUSTOM EMPLOYEES

After the successful register of the license plate, the system checks if the plate is in a black list. If it is, a discreet message is shown for the employees and the bar is locked and if it is not a welcoming message appears and the bar automatically opens.

# But how was all this implemented?

| A/A | Ειδος εξοπλισμού   |    |    | Rack 3<br>(Lane 12) |    |   | ΣΥΝΟΛΟ |
|-----|--------------------|----|----|---------------------|----|---|--------|
| 1   | CCTV Bullet        | 2  | 0  | 2                   | 1  | 2 | 7      |
| 2   | CCTV Panoramic     | 3  | 4  | 2                   | 5  |   | 14     |
| 3   | ANPR camera        | 3  | 8  | 3                   | 8  |   | 22     |
| 4   | ACCR camera        | 9  | 0  | 6                   | 0  |   | 15     |
| 5   | CCTV Under Vehicle | 1  | 0  |                     | 0  |   | 1      |
| 6   | TFI                | 0  | 6  | 3                   | 6  |   | 15     |
| 7   | Adam               | 2  | 2  | 3                   | 3  |   | 10     |
| 8   | WorkStation        | 1  | 1  | 1                   | 3  |   | 6      |
| 9   | Ασύρματη Μονάδα    | 0  | 0  |                     | 2  | 1 | 3      |
| 10  | LED Panel          | 0  | 0  |                     | 2  |   | 2      |
|     | ΣΥΝΟΛΟ             | 21 | 21 | 20                  | 30 | 3 | 95     |