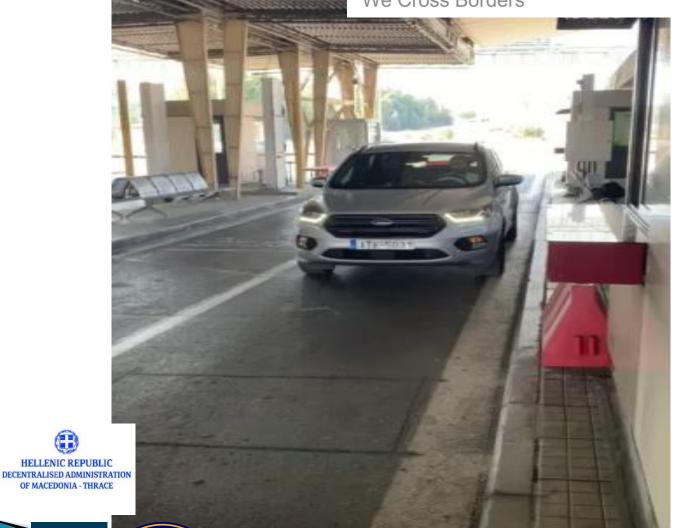

### LICENSE PLATE REGISTER USING ANPR CAMERAS

Throughout the interface an employee is able to see the license plate and its corresponding snap of the vehicle. In addition, with a click of a button the user could add the particular vehicle to a black list or even open the bar manually.

# SCREENS INFORMING DRIVERS AND CUSTOM EMPLOYEES

After the successful register of the license plate, the system checks if the plate is in a black list. If it is, a discreet message is shown for the employees and the bar is locked and if it is not a welcoming message appears and the bar automatically opens.