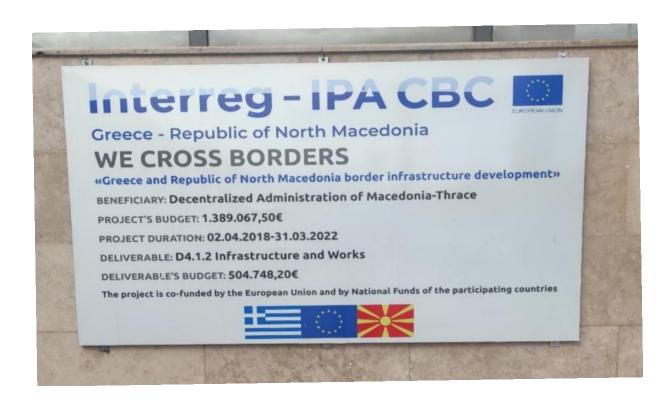

#### WE CROSS BORDERS

«Greece and Republic of North Macedonia border infrastructure development»

BENEFICIARY: Decentralized Administration of Macedonia-Thrace

PROJECT'S BUDGET: 1.389.067,50€

PROJECT DURATION: 02.04.2018-31.03.2022

DELIVERABLE: D4.1.2 Infrastructure and Works

DELIVERABLE'S BUDGET: 504.748,20€

The project is co-funded by the European Union and by National Funds of the participating countries