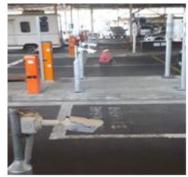

### LICENSE PLATE REGISTER USING ANPR CAMERAS

Throughout the interface an employee is able to see the license plate and its corresponding snap of the vehicle. In addition, with a click of a button the user could add the particular vehicle to a black list or even open the bar manually.

# SCREENS INFORMING DRIVERS AND CUSTOM EMPLOYEES

After the successful register of the license plate, the system checks if the plate is in a black list. If it is, a discreet message is shown for the employees and the bar is locked and if it is not a welcoming message appears and the bar automatically opens.