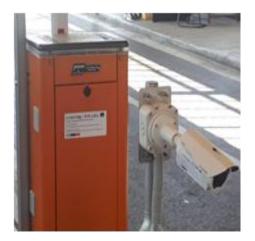

### LICENSE PLATE REGISTER USING ANPR CAMERAS

Throughout the interface an employee is able to see the license plate and its corresponding snap of the vehicle. In addition, with a click of a button the user could add the particular vehicle to a black list or even open the bar manually.

# SCREENS INFORMING DRIVERS AND CUSTOM EMPLOYEES

After the successful register of the license plate, the system checks if the plate is in a black list. If it is, a discreet message is shown for the employees and the bar is locked and if it is not a welcoming message appears and the bar automatically opens.