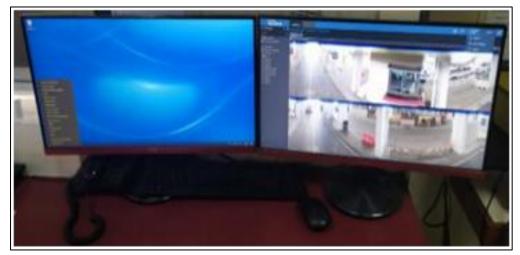

### LICENSE PLATE REGISTER USING ANPR CAMERAS

Throughout the interface an employee is able to see the license plate and its corresponding snap of the vehicle. In addition, with a click of a button the user could add the particular vehicle to a black list or even open the bar manually.

# SCREENS INFORMING DRIVERS AND CUSTOM EMPLOYEES

After the successful register of the license plate, the system checks if the plate is in a black list. If it is, a discreet message is shown for the employees and the bar is locked and if it is not a welcoming message appears and the bar automatically opens.