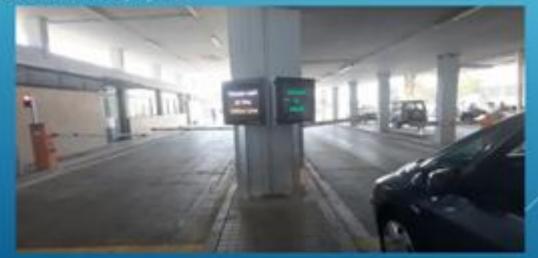

### LICENSE PLATE REGISTER USING ANPR CAMERAS

Throughout the interface an employee is able to see the license plate and its corresponding snap of the vehicle. In addition, with a click of a button the user could add the particular vehicle to a black list or even open the bar manually.

# SCREENS INFORMING DRIVERS AND CUSTOM EMPLOYEES

After the successful register of the license plate, the system checks if the plate is in a black list. If it is, a discreet message is shown for the employees and the bar is locked and if it is not a welcoming message appears and the bar automatically opens.