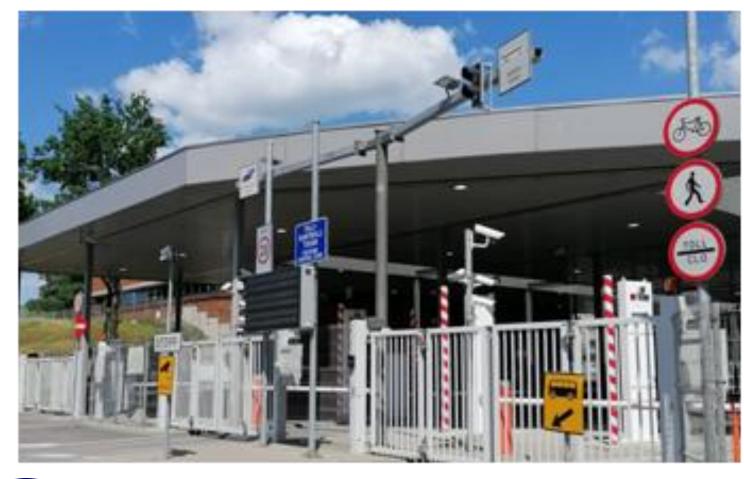

#### WE CROSS BORDERS

«Greece and Republic of North Macedonia border infrastructure development»

BENEFICIARY: Decentralized Administration of Macedonia-Thrace

PROJECT'S BUDGET: 1.389.067,50€

PROJECT DURATION: 02.04.2018-31.03.2022

DELIVERABLE: D4.1.2 Infrastructure and Works

DELIVERABLE'S BUDGET: 504.748,20€

The project is co-funded by the European Union and by National Funds of the participating countries

### **WE CROSS BORDE**

«Greece and Republic of North Macedonia

BENEFICIARY: Decentralized Administration of

PROJECT'S BUDGET: 1.389.067,50€

PROJECT DURATION: 02.04.2018-31.03.2022

Creation of new infrastructure at the border posts of both countries