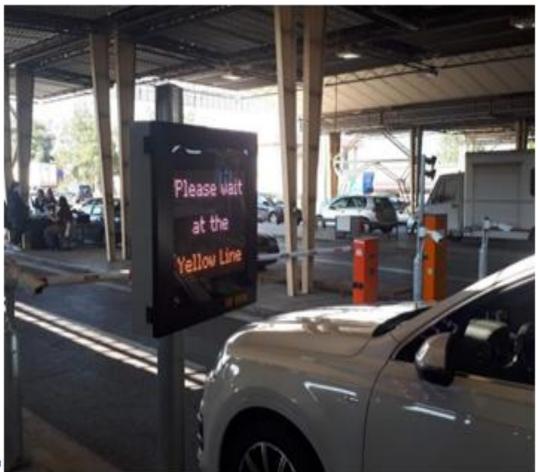

# SCREENS INFORMING DRIVERS AND CUSTOM EMPLOYEES

After the successful register of the license plate, the system checks if the plate is in a black list. If it is, a discreet message is shown for the employees and the bar is locked and if it is not a welcoming message appears and the bar automatically opens.