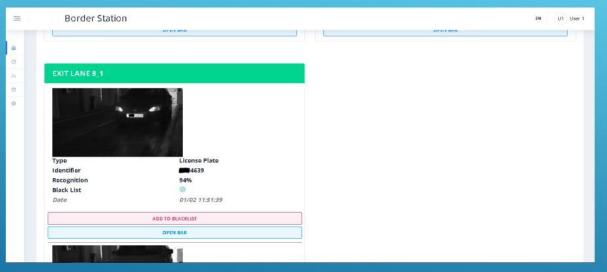

### LICENSE PLATE REGISTER USING ANPR CAMERAS

Throughout the interface an employee is able to see the license plate and its corresponding snap of the vehicle. In addition, with a click of a button the user could add the particular vehicle to a black list or even open the bar manually.

# SCREENS INFORMING DRIVERS AND CUSTOM EMPLOYEES

After the successful register of the license plate, the system checks if the plate is in a black list. If it is, a discreet message is shown for the employees and the bar is locked and if it is not a welcoming message appears and the bar automatically opens.