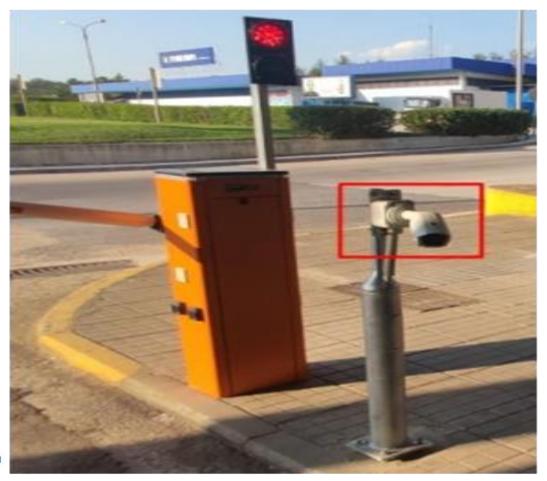

### LICENSE PLATE REGISTER USING ANPR CAMERAS

Throughout the interface an employee is able to see the license plate and its corresponding snap of the vehicle. In addition, with a click of a button the user could add the particular vehicle to a black list or even open the bar manually.

# SCREENS INFORMING DRIVERS AND CUSTOM EMPLOYEES

After the successful register of the license plate, the system checks if the plate is in a black list. If it is, a discreet message is shown for the employees and the bar is locked and if it is not a welcoming message appears and the bar automatically opens.