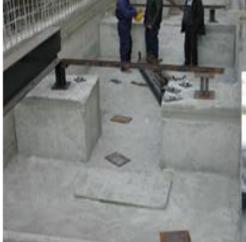

#### WE CROSS BORDERS

«Greece and Republic of North Macedonia border infrastructure development»

BENEFICIARY: Decentralized Administration of Macedonia-Thrace

PROJECT'S BUDGET: 1.389.067,50€

PROJECT DURATION: 02.04.2018-31.03.2022

DELIVERABLE: D4.1.2 Infrastructure and Works

DELIVERABLE'S BUDGET: 504.748,20€

The project is co-funded by the European Union and by National Funds of the participating countries