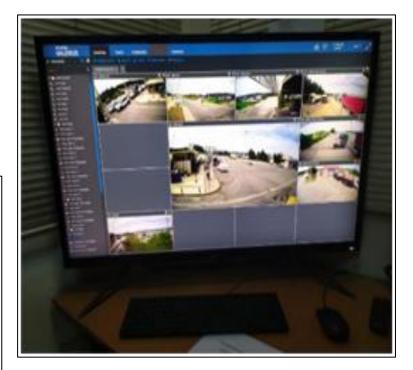

### LICENSE PLATE REGISTER USING ANPR CAMERAS

Throughout the interface an employee is able to see the license plate and its corresponding snap of the vehicle. In addition, with a click of a button the user could add the particular vehicle to a black list or even open the bar manually.

# SCREENS INFORMING DRIVERS AND CUSTOM EMPLOYEES

After the successful register of the license plate, the system checks if the plate is in a black list. If it is, a discreet message is shown for the employees and the bar is locked and if it is not a welcoming message appears and the bar automatically opens.