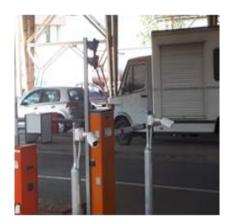

### LICENSE PLATE REGISTER USING ANPR CAMERAS

Throughout the interface an employee is able to see the license plate and its corresponding snap of the vehicle. In addition, with a click of a button the user could add the particular vehicle to a black list or even open the bar manually.

# SCREENS INFORMING DRIVERS AND CUSTOM EMPLOYEES

After the successful register of the license plate, the system checks if the plate is in a black list. If it is, a discreet message is shown for the employees and the bar is locked and if it is not a welcoming message appears and the bar automatically opens.