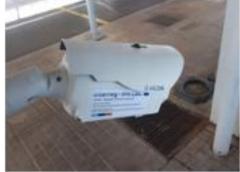

### LICENSE PLATE REGISTER USING ANPR CAMERAS

Throughout the interface an employee is able to see the license plate and its corresponding snap of the vehicle. In addition, with a click of a button the user could add the particular vehicle to a black list or even open the bar manually.

# SCREENS INFORMING DRIVERS AND CUSTOM EMPLOYEES

After the successful register of the license plate, the system checks if the plate is in a black list. If it is, a discreet message is shown for the employees and the bar is locked and if it is not a welcoming message appears and the bar automatically opens.