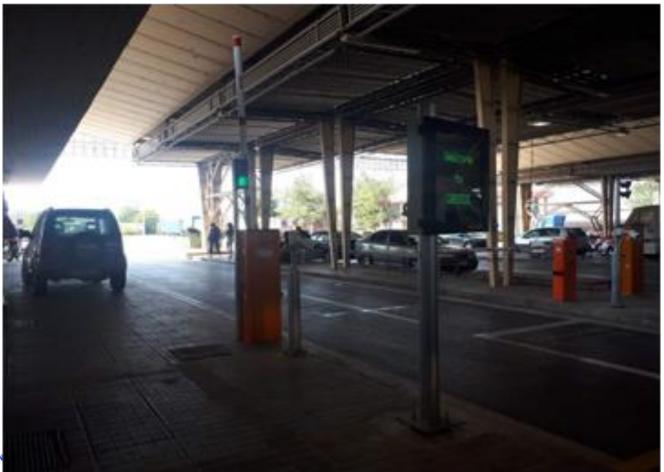

### LICENSE PLATE REGISTER USING ANPR CAMERAS

Throughout the interface an employee is able to see the license plate and its corresponding snap of the vehicle. In addition, with a click of a button the user could add the particular vehicle to a black list or even open the bar manually.

# SCREENS INFORMING DRIVERS AND CUSTOM EMPLOYEES

After the successful register of the license plate, the system checks if the plate is in a black list. If it is, a discreet message is shown for the employees and the bar is locked and if it is not a welcoming message appears and the bar automatically opens.